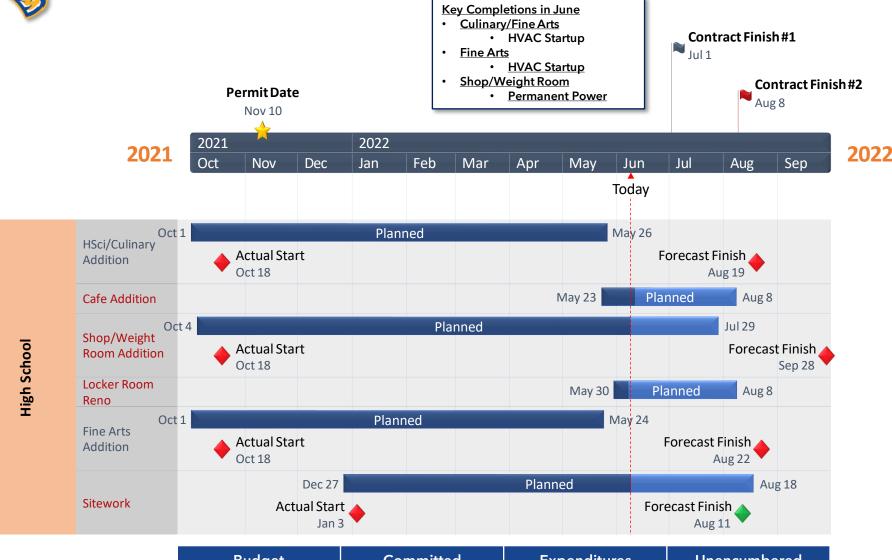

**Key Completions in June (Classroom Wing)** 

- HVAC Startup
- Finish Plumbing
- Electrical Trim Out
- Doors and Hardware



| Budget       | Committed    | Expenditures | Unencumbered |
|--------------|--------------|--------------|--------------|
| \$17,510,265 | \$16,959,418 | \$9,567,162  | \$550,847    |



## **Lago Vista Elementary School Additions/Renovations**













| Budget       | Committed    | Expenditures | Unencumbered |
|--------------|--------------|--------------|--------------|
| \$11,112,764 | \$10,510,452 | \$5,487,513  | \$602,312    |



## **Lago Vista High School Additions**













## **Lago Vista Middle School Addition and Renovations**