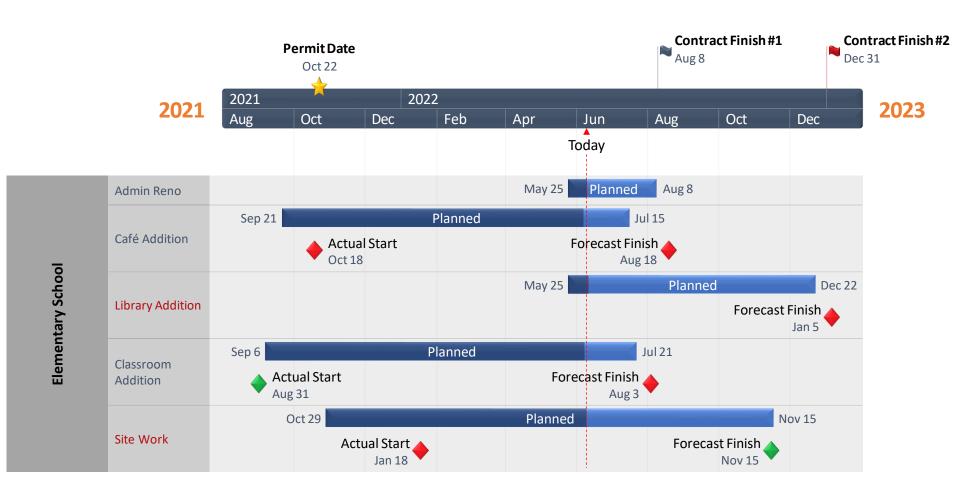

**Key Completions in June (Classroom Wing)** 

- HVAC Startup
- Finish Plumbing
- Electrical Trim Out
- Doors and Hardware



| Budget       | Committed    | Expenditures | Unencumbered |
|--------------|--------------|--------------|--------------|
| \$17,510,265 | \$16,959,418 | \$9,567,162  | \$550,847    |



## **Lago Vista Elementary School Additions/Renovations**













| Budget       | Committed    | Expenditures | Unencumbered |
|--------------|--------------|--------------|--------------|
| \$11,112,764 | \$10,510,452 | \$5,487,513  | \$602,312    |



## **Lago Vista High School Additions**













## **Lago Vista Middle School Addition and Renovations**