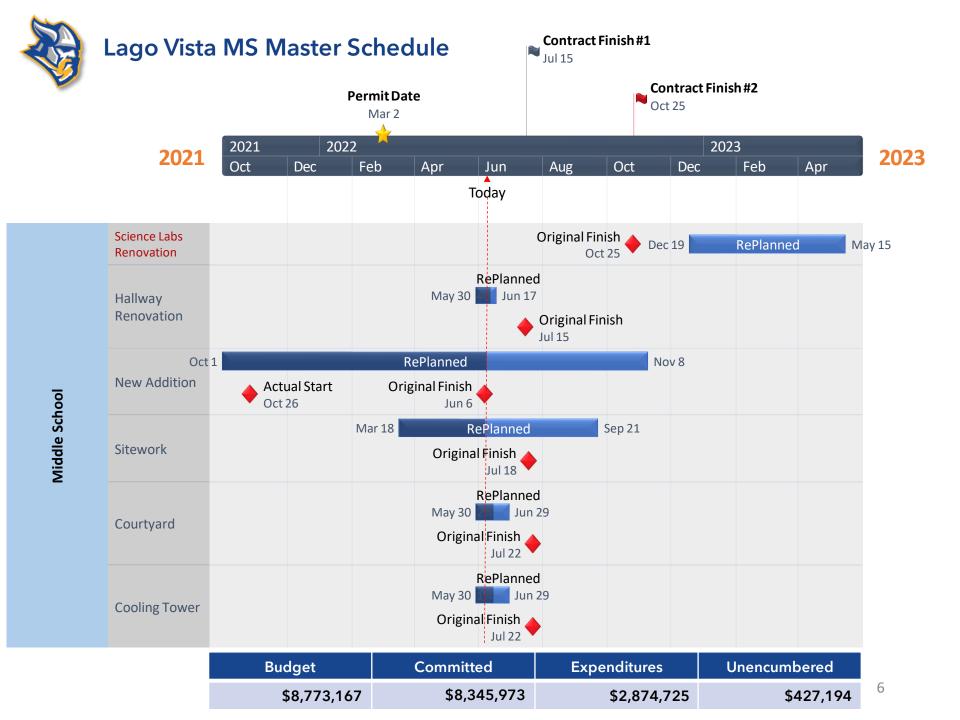

**Key Completions in June (Classroom Wing)** 

- HVAC Startup
- Finish Plumbing
- Electrical Trim Out
- Doors and Hardware



| Budget       | Committed    | Expenditures | Unencumbered |
|--------------|--------------|--------------|--------------|
| \$17,510,265 | \$16,959,418 | \$9,567,162  | \$550,847    |



## **Lago Vista Elementary School Additions/Renovations**













| Budget       | Committed    | Expenditures | Unencumbered |
|--------------|--------------|--------------|--------------|
| \$11,112,764 | \$10,510,452 | \$5,487,513  | \$602,312    |



## **Lago Vista High School Additions**













## **Lago Vista Middle School Addition and Renovations**